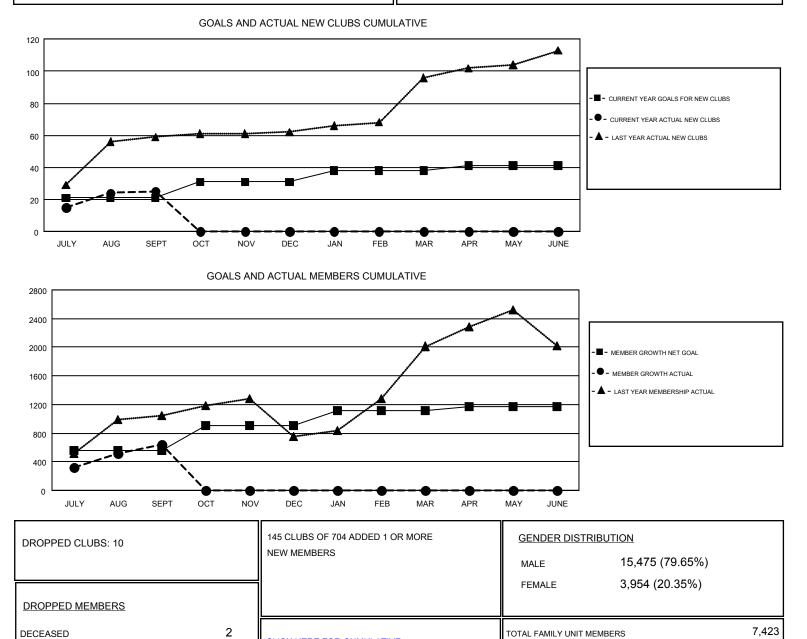

## GMT: SWADESH RANJAN SAHA

| Clubs<br>RESULTS FOR 2018-2019 |    |    |    | Members<br>RESULTS FOR 2018-2019 |     |       |     |
|--------------------------------|----|----|----|----------------------------------|-----|-------|-----|
|                                |    |    |    |                                  |     |       |     |
| JULY/AUG/SEPT                  | 21 | 25 | 10 | JULY/AUG/SEPT                    | 560 | 1,116 | 433 |
| OCT/NOV/DEC                    | 10 | 0  | 0  | OCT/NOV/DEC                      | 345 | 0     | 0   |
| JAN/FEB/MAR                    | 7  | 0  | 0  | JAN/FEB/MAR                      | 208 | 0     | 0   |
| APR/MAY/JUNE                   | 3  | 0  | 0  | APR/MAY/JUNE                     | 53  | 0     | 0   |

CLICK HERE FOR CUMULATIVE

MEMBERSHIP DATA

177

254

433

5,273

FAMILY MEMBERS PAYING HALF

DUES